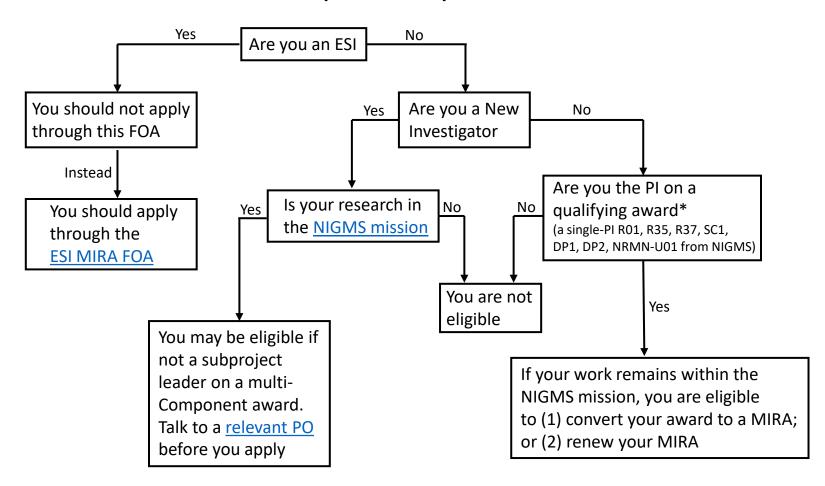

## A simplified decision tree to determine a PI's eligibility for MIRA (PAR 22-180)

<sup>\*</sup>The eligibility for investigators funded with a MIRA extends to the end of the second fiscal year following the one in which the funded MIRA was originally set to expire. The eligibility for investigators funded with at least one single-PD/PI R01 or equivalent award extends to the end of the fiscal year following the one in which the funded single-PD/PI R01 or equivalent award was originally set to expire.

The scientific mission of NIGMS can be found at https://nigms.nih.gov/about-nigms/who-we-are/overview.